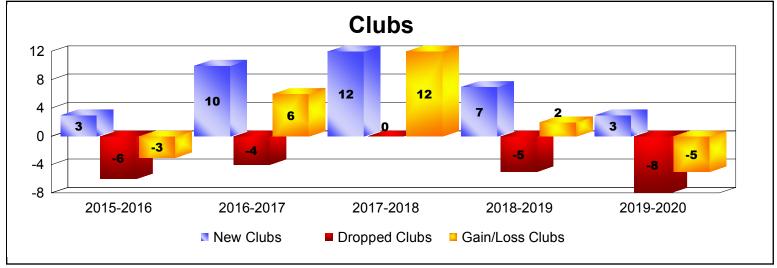

District 306 C1 As of December 2019 Cumulative

| Year      | New<br>Clubs | Dropped<br>Clubs | Gain/<br>Loss<br>Clubs | New<br>Members | Charter<br>Members | Reinstate<br>Members | Transfer<br>Members | Total<br>Member<br>Added | Total<br>Members<br>Dropped | Gain/<br>Loss<br>Members |
|-----------|--------------|------------------|------------------------|----------------|--------------------|----------------------|---------------------|--------------------------|-----------------------------|--------------------------|
| 2015-2016 | 3            | -6               | -3                     | 275            | 84                 | 22                   | 7                   | 388                      | -509                        | -121                     |
| 2016-2017 | 10           | -4               | 6                      | 303            | 267                | 67                   | 21                  | 658                      | -433                        | 225                      |
| 2017-2018 | 12           | 0                | 12                     | 402            | 303                | 79                   | 10                  | 794                      | -547                        | 247                      |
| 2018-2019 | 7            | -5               | 2                      | 232            | 182                | 130                  | 10                  | 554                      | -706                        | -152                     |
| 2019-2020 | 3            | -8               | -5                     | 270            | 98                 | 18                   | 6                   | 392                      | -284                        | 108                      |
| Average   | 7            | -5               | 2                      | 296            | 187                | 63                   | 11                  | 557                      | -496                        | 61                       |