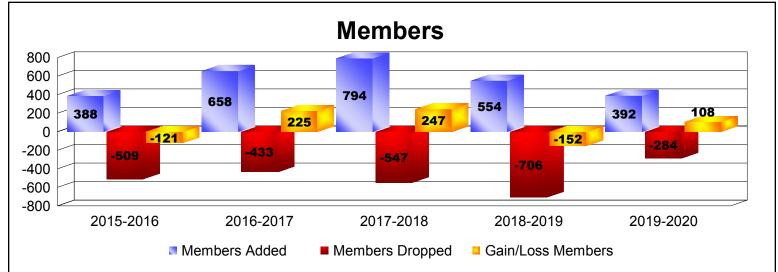

District 306 C1 As of December 2019 Cumulative

| Year      | New<br>Clubs | Dropped<br>Clubs | Gain/<br>Loss<br>Clubs | New<br>Members | Charter<br>Members | Reinstate<br>Members | Transfer<br>Members | Total<br>Member<br>Added | Total<br>Members<br>Dropped | Gain/<br>Loss<br>Members |
|-----------|--------------|------------------|------------------------|----------------|--------------------|----------------------|---------------------|--------------------------|-----------------------------|--------------------------|
| 2015-2016 | 3            | -6               | -3                     | 275            | 84                 | 22                   | 7                   | 388                      | -509                        | -121                     |
| 2016-2017 | 10           | -4               | 6                      | 303            | 267                | 67                   | 21                  | 658                      | -433                        | 225                      |
| 2017-2018 | 12           | 0                | 12                     | 402            | 303                | 79                   | 10                  | 794                      | -547                        | 247                      |
| 2018-2019 | 7            | -5               | 2                      | 232            | 182                | 130                  | 10                  | 554                      | -706                        | -152                     |
| 2019-2020 | 3            | -8               | -5                     | 270            | 98                 | 18                   | 6                   | 392                      | -284                        | 108                      |
| Average   | 7            | -5               | 2                      | 296            | 187                | 63                   | 11                  | 557                      | -496                        | 61                       |